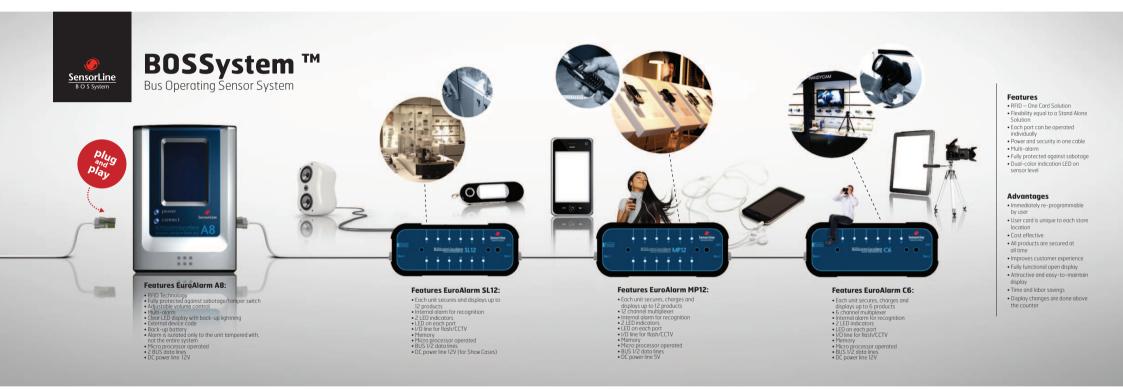

BOSSystem<sup>™</sup>. The Retail Security Solution with all the benefits of being a stand alone solution, but the performance of a complete system.

#### The BOSSystem is a modular system which was developed to provide security for display of electronic devices in a retail environment.

The system is extremely reliable and can be customized to meet each store's individual requirements. All brands earn a market position by unique design, style and experience factor. Therefore it is essential that the display and security of products essential that the aisplay and security of products in the retail environment are in line with the brand. Also, it is crucial having a durable, smart, adaptable and interactive alarm system that you can count on and easily operate. With the BOSSystem you have it all!

## The BOSSystem is so easy to operate. 1, 2, 3 steps and you have a working system.

Hour long service calls - to find the root of the problems - are history. The BOSSystem you can control with one card!. This is all you need to service it; the system will do the rest. The microprocessor in the BOSSystem windo die rest. The initial processor in the BOSSystem measures for any changes to the system 2000 times per second and charges all devices at the same time. Therefore, no dummy nluns are needed!