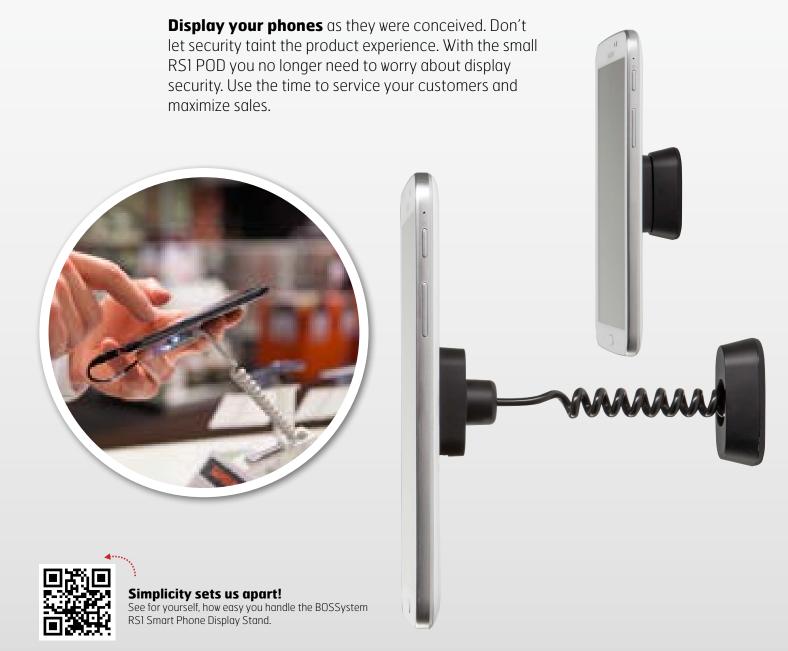

## **What you need.** You decide how many PODs. The BOSSystem then handles each POD as a **stand-alone system**.

RS1 Magnetic Lock Base with threading. Black or white. For easy mounting. 22 mm hole.

P/N: 101686, 101663