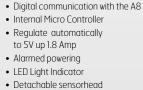

RS1 Power Sensor. Black or white. Micro Processor controlled communication with the A8. Suitable for securing and charging displayed live devices as Smart Phones, GPS or MP3 Players.

P/N: 101667, 101660