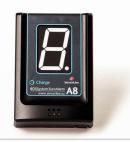

RS1 Rewinder Reel. Dia. 120 mm, H 52mm. Fix the RS1 Magnetic Lock Base and makes the display clean with no visible cables.

P/N: 101659

BOSSystem A8 .The A8 is a touch free RFID Reader – access point – securing, controlling and gathering data from products on display.