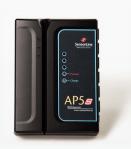

BOSSystem AP5s. All in one. RFID Reader and 5 slots for display up to 5 devices. Mix of Smartphones, tablets or all the same. Direct output to external computer for Digital Signage.

P/N: 101125

BOSSystem RFID Keys. MasterCard, User-Card and Block out card. Unique keys to the system. High level of security.