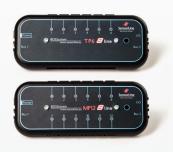

P/N: 101101

BOSSystem MP12s, TP6s. Smartphone's and Tablet extensions. Guarantee 5V and up to 2,1 A on each port. I/O port to BOSSystem BCC or direct to external Computer for Digital Signage.

P/N: 101689, 101690