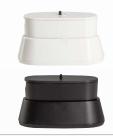

RS1 Power Sensor. Black or white. Micro Processor controlled communication with the A8. Suitable for securing and charging displayed live devices as Smart Phones, GPS or MP3 Players.

P/N: 101667, 101660