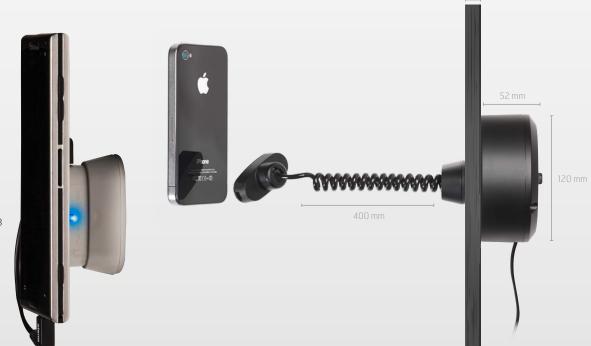

## **What you need.** You decide how many PODs. The BOSSystem then handles each POD as a **stand-alone system**.

RS1 Magnetic Lock Base with threading. Black or white. For easy mounting. 22 mm hole.

P/N: 101686, 101663

RS1 Power Sensor. Black or white. Micro Processor controlled communication with the A8. Suitable for securing and charging displayed live devices as Smart Phones, GPS or MP3 Players.

P/N: 101667, 101660

RS1 Rewinder Reel. Dia. 120 mm, H 52mm. Fix the RS1 Magnetic Lock Base and makes the display clean with no visible cables.

P/N: 101659

BOSSystem A8 .The A8 is a touch free RFID Reader – access point – securing, controlling and gathering data from products on display.