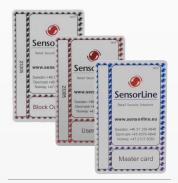

BOSSystem AP5s. All in one. RFID Reader and 5 slots for display up to 5 devices. Mix of Smartphones, tablets or all the same. Direct output to external computer for Digital Signage.

P/N: 101125

BOSSystem RFID Keys. MasterCard, User-Card and Block out card. Unique keys to the system. High level of security.

P/N: 351700, 351701

BOSSystem Power Supply 12V. For A8, TP6s, MP12s, A5, AP5, AP5s, and SL12 (when used with locks)

14-25 mm

P/N: 101102