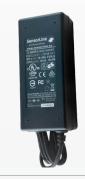

P/N: 351700, 351701

BOSSystem Power Supply 12V. For A8, TP6s, MP12s, A5, AP5, AP5s, and SL12 (when used with locks)

14-25 mm

P/N: 101102