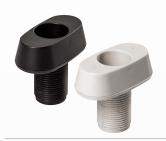

RS1 Rewinder Reel. Dia. 120 mm, H 52mm. Fix the RS1 Magnetic Lock Base and makes the display clean with no visible cables.

P/N: 101659

BOSSystem A8 .The A8 is a touch free RFID Reader – access point – securing, controlling and gathering data from products on display.