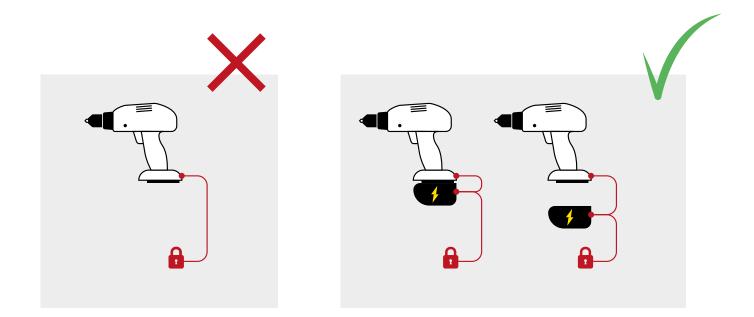

## **Open Display Security**

And turn your point of display into point of sales

SensorLine offers a wide range of electronic sensors and switch sensors. These are both single and double sensors used for simple retail security of everything from drilling machines, shavers, laptops to art and other valuables – you name it!

Our solutions generates sales through security, and give you the power to create superior locking displays.

## Features

- RFID operated
- Flexible
- Protecting products efficiently

## Benefits

- Fully functional display products
- Time and labor savings
- Sell more. Lose less