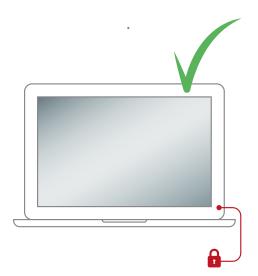

## **Open Display Security**

Turn your point of display into point of sales

SensorLine offers a wide range of electronic sensors and switch sensors. These are both single and double sensors used for simple retail security of everything from drilling machines, shavers, laptops to art and other valuables – you name it!

Our solutions generates sales through security, and give you the power to create superior locking displays.